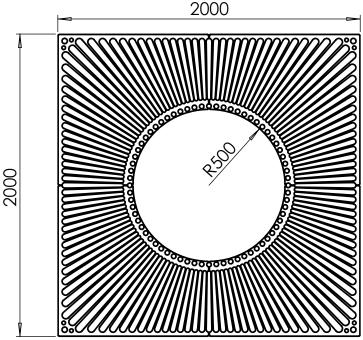

## Tree Grille | ASF 311 Recycled Cast Iron Tree Grille

**Material:** 

100% recycled engineering grade 250 cast iron as standard. Also available in any grade of recycled ductile cast iron

**Standard Finish:** 